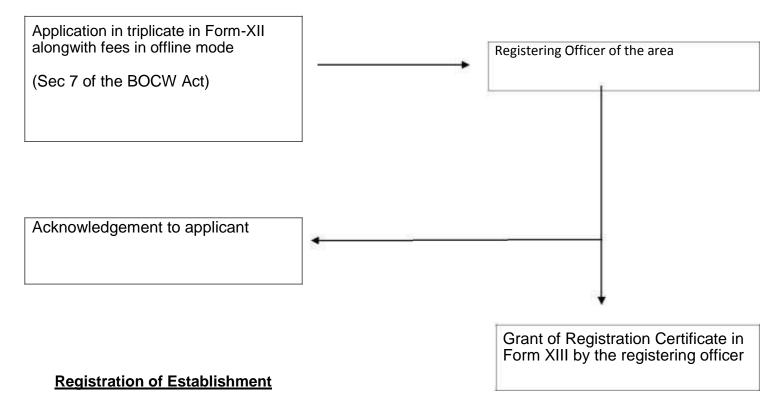

#### **FLOW CHART**

Every Employer which Employs ten or more building workers in any building or other construction work has to obtain Registration Certificate within 60 days from the commencement.

# Procedure of Registration of Employer/Establishment under Building and Other Construction Workers (RE&CS) Act, 1996 in detail

- 1. Object: The object of this Act is to regulate the employment and conditions of service of BOCW Workers and to provide for their safety, health and welfare measures and for other matters connected therewith.
- 2. <u>Applicability:</u> It is applicable to every establishment in which employs, or had employed on any day of the preceding twelve months, ten or more building workers in any building or other construction work.
- 3. Who is Employer: In the case of an establishment, the owner thereof, in relation to a building or other construction work carried on by or under the authority of any Government department, the authority specified in this behalf, or the head of department where no authority is specified. In relation to building and other construction work carried on by or on behalf of local authority or other establishment without contractor, the chief executive officer of that authority or establishment; in relation to a building or other construction worker carried on by or through a contractor or by the employment of building workers supplied by the contractor, the contractor.
- 4. What is Establishment: Establishment means means any establishment belonging to, or under the control of, Government, any body corporate or firm, an individual or association or other body of individuals which or who employs building workers in any building or other construction work; and includes an establishment belonging to a contractor, but does not include an individual who employs such workers in any building or construction work in relation to his own residence the total cost of such construction not being more than rupees ten lakhs;
- 5. Registration of Establishment: Every employer of an establishment to which this Act applies and to which this Act may be applicable at any time is required to make an application in triplicate in form No. XII in case of offline mode with prescribed fee to the registering officer for the area for the registration of his establishment within a period of 60 days of the commencement of the work. On receipt of the application, the registering office shall after noting thereon the receipt of the application by him, grant an acknowledgement to the applicant.

- **6.**<u>Issuing of Registration Certificate:</u> After the receipt of the application, the registering office shall register the establishment and issue a certificate of registration to the applicant within a period of 15 days of the receipt of application in form No. XIII, if the application is complete in all respect.
- **7.**Change of Ownership: Where, after the registration of an establishment under this Act, any change occurs in the ownership or management or other particulars specified therein the employer shall intimate the registering officer within a period of thirty days of such change.